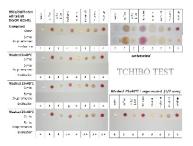

### **Barrier effects from laundry servise:**

- > Flameproof: TEXAFLAM CFR
  - permanent in min 25 washings
  - stable in drycleaning
  - ISO 15025, ISO 14116: INDEX 3

- coured staining prevention
- milder maintenance conditions: